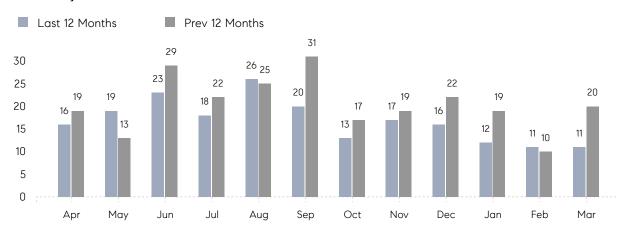

### Monthly Sales

## **Property Statistics**

|               |               | Mar 2023    | Mar 2022     | % Change |  |
|---------------|---------------|-------------|--------------|----------|--|
| Single-Family | # OF SALES    | 11          | 20           | -45.0%   |  |
|               | SALES VOLUME  | \$7,000,000 | \$12,575,000 | -44.3%   |  |
|               | AVERAGE PRICE | \$636,364   | \$628,750    | 1.2%     |  |
|               | AVERAGE DOM   | 55          | 70           | -21.4%   |  |