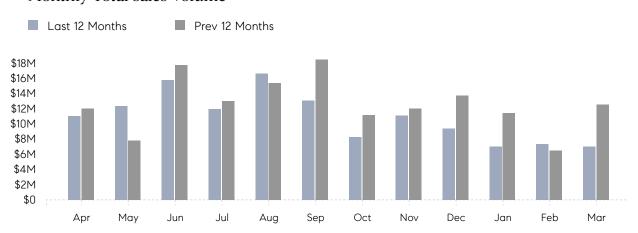

### Monthly Total Sales Volume

## **Property Statistics**

|               |               | Mar 2023    | Mar 2022     | % Change |  |
|---------------|---------------|-------------|--------------|----------|--|
| Single-Family | # OF SALES    | 11          | 20           | -45.0%   |  |
|               | SALES VOLUME  | \$7,000,000 | \$12,575,000 | -44.3%   |  |
|               | AVERAGE PRICE | \$636,364   | \$628,750    | 1.2%     |  |
|               | AVERAGE DOM   | 55          | 70           | -21.4%   |  |